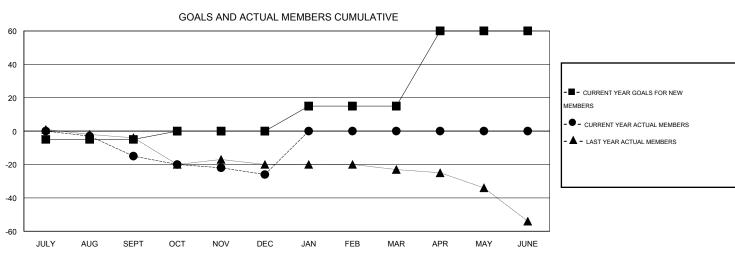

# **LOCATION MANITOBA**

 $\mathsf{GMT}\;\mathsf{CA}\;2$ 

| Clubs         |                  |                  |                  |                  | Members               |                    |                                     |                    |                  |  |
|---------------|------------------|------------------|------------------|------------------|-----------------------|--------------------|-------------------------------------|--------------------|------------------|--|
|               | RESUL            | TS FOR 2016-2017 |                  |                  | RESULTS FOR 2016-2017 |                    |                                     |                    |                  |  |
| QUARTER       | NEW CLUB<br>GOAL | NEW CLUBS        | DROPPED<br>CLUBS | NET<br>GAIN/LOSS | QUARTER               | NEW MEMBER<br>GOAL | CHARTER AND<br>NEW MEMBERS<br>ADDED | DROPPED<br>MEMBERS | NET<br>GAIN/LOSS |  |
| JULY/AUG/SEPT | 0                | 0                | 0                | 0                | JULY/AUG/SEPT         | -5                 | 4                                   | 19                 | -15              |  |
| OCT/NOV/DEC   | 0                | 0                | 0                | 0                | OCT/NOV/DEC           | 5                  | 32                                  | 43                 | -11              |  |
| JAN/FEB/MAR   | 0                | 0                | 0                | 0                | JAN/FEB/MAR           | 15                 | 0                                   | 0                  | 0                |  |
| APR/MAY/JUNE  | 1                | 0                | 0                | 0                | APR/MAY/JUNE          | 45                 | 0                                   | 0                  | 0                |  |